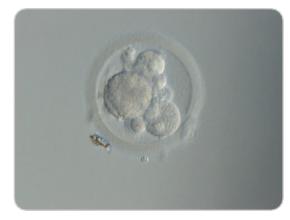

Embryo 1A fragments plated of MEF feeder cells

Embryo 11A before transport

Embryo 11A after transport

Embryo 11A after 16 hr culture

Embryo 11A zona pellucida removal

Embryo 11A fragments plated on MEF feeder cells