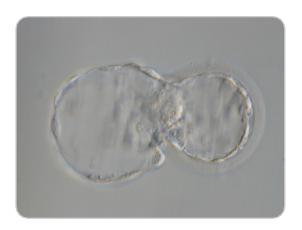

Embryo 1A fragments plated of MEF feeder cells

Embryo 11A before transport

Embryo 11A after transport

Embryo 11A after 16 hr culture

Embryo 11A zona pellucida removal

Embryo 11A fragments plated on MEF feeder cells