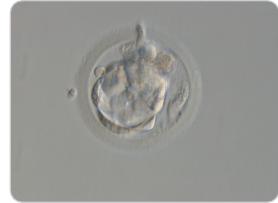

Embryo 11B after transport

Embryo 11B after 16 hr culture

Embryo 11B fragments plated on MEF feeder cells

Embryo 14B before transport

Embryo 14B after transport

Embryo 14B after 16 hr culture

Embryo 14B after additional 20 hr culture