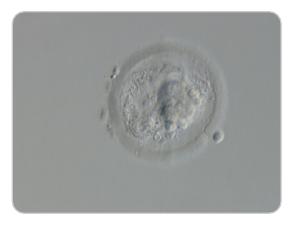

Embryo 1A fragments plated of MEF feeder cells

Embryo 11A before transport

Embryo 11A after transport

Embryo 11A after 16 hr culture

Embryo 11A zona pellucida removal

Embryo 11A fragments plated on MEF feeder cells

Embryo 16A before transport

Embryo 16A after transport

Embryo 16A after 16 hr culture

Embryo 16A zona pellucida removal

Embryo 16A after immuno-surgery

Embryo 16A fragments plated on MEF feeder cells

Embryo 11B before transport